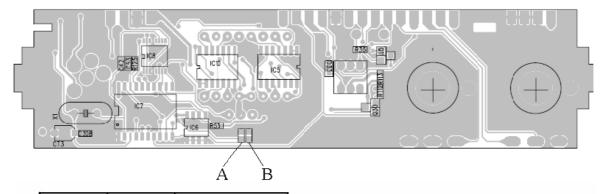

## Brückentabelle AE 4200 R / MC

| Α        | В        |            |
|----------|----------|------------|
| short    | short    | 40FM       |
| short    | open     | A/FM 40    |
| open     | short    | Multi Mode |
|          |          |            |
| einlöten | einlöten | 40FM       |
| einlöten | offen    | A/FM 40    |
| offen    | einlöten | Multi Mode |