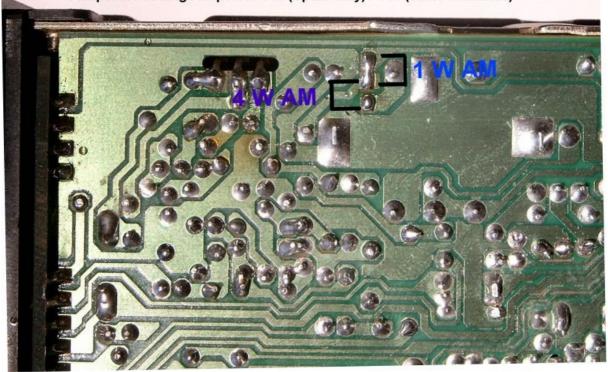

## Power setting for AM ( 4 Watt only in Spain, Italy and Poland)

Brücke für AM Leistungseinstellung 4 W (nur Spanien) / 1 W andere Länder Jumper for setting AM power 4 W (Spain only) / 1 W (other countries)